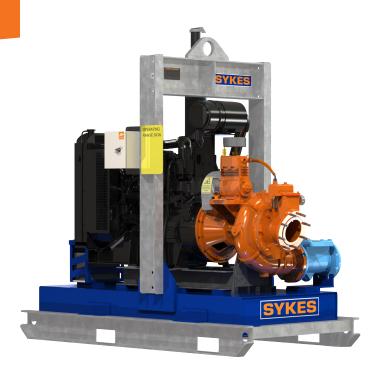

## SEWAGE & WASTE RANGE

Suitable for heavy duty operations with efficient suction performance

The Sykes group have been engineering and manufacturing pumps to solve water management issues around the globe for over 50 years.

The Sewage and Waste Range (SW) is specifically designed for sewage and waste water applications. With an innovative design, these units are capable of pumping large solids of up to 110mm [4.3 inch]. These pumps chop and shred debris and other stringy materials that would normally cause clogging. All SW pumps are available with either compressor (anti-spit is optional), vacuum, or diaphragm priming systems.

## AT A GLANCE

- Heavy duty, robust design
- Large solids handling
- Cutter pockets
- Inspection cover
- Non-clog impeller
- Shredder claw
- Available in Standard (SR) and Acoustic (AR) build configurations