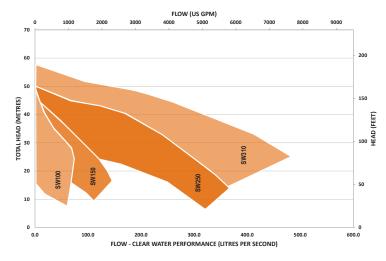

## SW TOMBSTONE CURVE

| Model | Connections<br>mm [inch] | Max. Head<br>m [ft] | Max.<br>Suction<br>m [ft] | Max. Flow<br>L/sec<br>[US gal/m] | Solids<br>Handling<br>mm [inch] | Efficiency<br>% | Approx. Dimensions<br>LxWxH, mm [inch]   | Approx.<br>Dry Weight<br>kg [lb] |
|-------|--------------------------|---------------------|---------------------------|----------------------------------|---------------------------------|-----------------|------------------------------------------|----------------------------------|
| SW100 | 100 x 100<br>[4 x 4]     | 57 [187]            | 9 [30]                    | 75 [1,189]                       | 75 [3]                          | 60              | 2,250 x 1,125 x 2,070<br>[89 x 44 x 82]  | 1,065<br>[2,348]                 |
| SW150 | 150 x 150<br>[6 x 6]     | 46 [151]            | 9 [30]                    | 140 [2,219]                      | 100 [4]                         | 65              | 2,250 x 1,125 x 2,070<br>[89 x 44 x 82]  | 1,605<br>[3,538]                 |
| SW250 | 250 x 200<br>[10 x 8]    | 55 [180]            | 9 [30]                    | 370 [5,865]                      | 100 [4]                         | 61              | 3,130 x 1,405 x 2,250<br>[123 x 55 x 88] | 2,735<br>[6,030]                 |
| SW310 | 300 x 300<br>[12 x 12]   | 58 [190]            | 9 [30]                    | 470 [7,450]                      | 110 [4.3]                       | 62              | 3,130 x 1,405 x 2,250<br>[123 x 55 x 88] | 2,935<br>[6,470]                 |