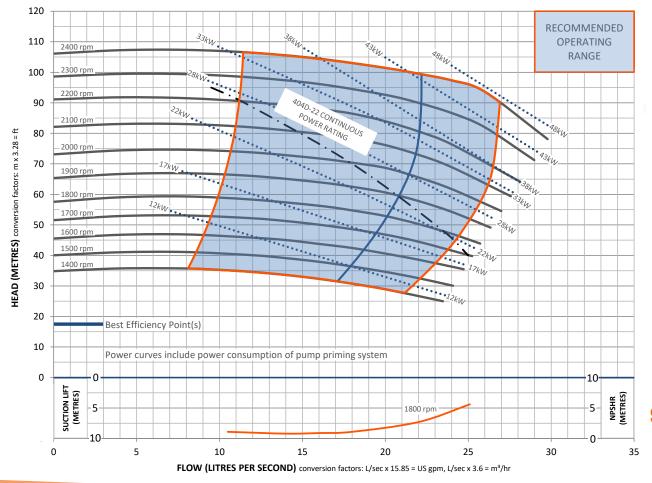

## **CORROSION** RESISTANT

(CF8M) internals as standard.

| DESIGN DETAILS            |                                                                              |  |  |  |  |  |
|---------------------------|------------------------------------------------------------------------------|--|--|--|--|--|
| 4 vane semi open impeller | self priming, centrifugal single stage, end suction,<br>e semi open impeller |  |  |  |  |  |
| Suction Flange            | 75mm / 3"                                                                    |  |  |  |  |  |
| Delivery Flange           | 75mm / 3"                                                                    |  |  |  |  |  |
| Solids Handling           | 77mm / 3.03"                                                                 |  |  |  |  |  |
| Maximum Head              | 105m / 344ft                                                                 |  |  |  |  |  |
| Maximum Flow              | 29.7L/sec / 471 USgal/min                                                    |  |  |  |  |  |
| Engine Type               | Perkins 404D-22                                                              |  |  |  |  |  |
| Engine Adaptor            | SAE #4                                                                       |  |  |  |  |  |
| Shaft Diameter            | 40mm / 1.57"                                                                 |  |  |  |  |  |
| Fuel Rate @ BEP 2,000rpm  | 6.9L/hr / 0.03 USgal/min *                                                   |  |  |  |  |  |
| Fuel Rate @ BEP 1,600rpm  | 3.4L/hr / 0.02 USgal/min *                                                   |  |  |  |  |  |
| Fuel Tank Capacity        | 80L / 21 USgal                                                               |  |  |  |  |  |