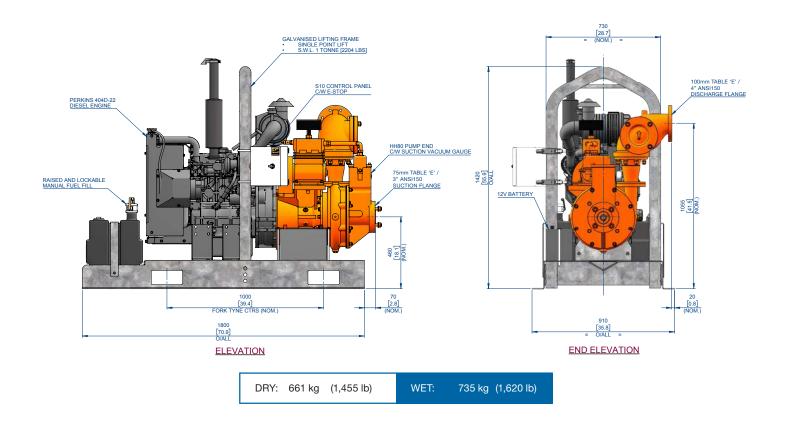

- Galvanised, folded steel base, complete with fork tyne pockets and a single point lifting frame.
- Manual diesel fuel fill (lockable).
- Pump and engine control panel with emergency stop as standard.
- Heavy duty battery.