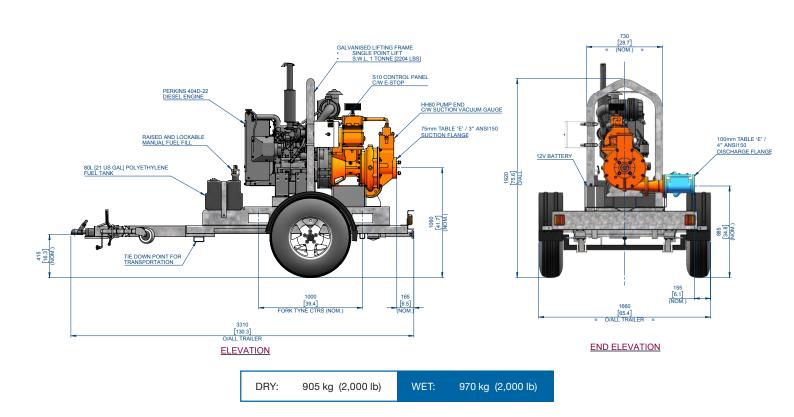

- Galvanised, folded steel base, complete with fork tyne pockets and a single point lifting frame.
- Manual diesel fuel fill (lockable).
- Pump and engine control panel with emergency stop as standard.
- Heavy duty battery.