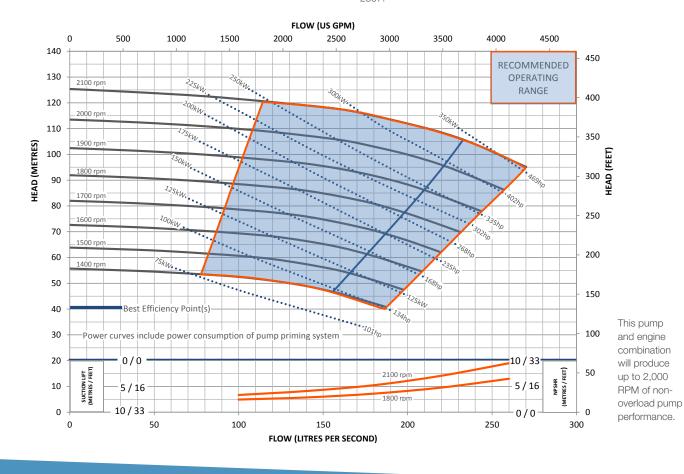

# CORROSION RESISTANT

Stainless steel 316 (CF8M) internals as standard.

Rental

Marine

& Civil

Sewage & Waste Water

|  |                                                                                                           |                             | MATERIALS OF         |                |                                                                                                                                                                                |      |          |      |  |
|--|-----------------------------------------------------------------------------------------------------------|-----------------------------|----------------------|----------------|--------------------------------------------------------------------------------------------------------------------------------------------------------------------------------|------|----------|------|--|
|  | <b>DESIGN DETAILS</b> Auto self priming, centrifugal single stage, end suction, 3 vane semi open impeller |                             | CONSTRUCTION         |                | AUSTRALIA                                                                                                                                                                      |      | AMERICAS |      |  |
|  |                                                                                                           |                             | STANDARDS            | MATERIAL       | GRADE                                                                                                                                                                          | AS   | GRADE    | ASTM |  |
|  |                                                                                                           |                             | Tee Piece            | SG Iron        | 400/12                                                                                                                                                                         | 1831 | 65-45-12 | A536 |  |
|  | Suction Flange                                                                                            | 200mm / 8"                  | Pump Casing (Volute) | SG Iron        | 400/12                                                                                                                                                                         | 1831 | 65-45-12 | A536 |  |
|  | Delivery Flange                                                                                           | 200mm / 8"                  | Front Wear Plate     | Stainless      | 316/H6B                                                                                                                                                                        | 2074 | CF8M     | A351 |  |
|  | Solids Handling                                                                                           | 55mm / 2.16"                | Impeller             | Stainless      | 316/H6B                                                                                                                                                                        | 2074 | CF8M     | A351 |  |
|  | Maximum Head                                                                                              | 125m / 410ft                | Rear Wear Plate      | Stainless      | 316/H6B                                                                                                                                                                        | 2074 | CF8M     | A351 |  |
|  | Maximum Flow                                                                                              | 270L/sec / 4,280 USgal/min  | Pump Shaft           | Stainless      | 431                                                                                                                                                                            | 2074 | 98b-431  | A276 |  |
|  | Engine Type                                                                                               | CAT-C13                     | Bearing Bracket      | SG Iron        | 400/12                                                                                                                                                                         | 1831 | 65-45-12 | A536 |  |
|  | Engine Adaptor                                                                                            | SAE #1                      | Bearing Covers       | SG Iron        | 400/12                                                                                                                                                                         | 1831 | 65-45-12 | A536 |  |
|  | Shaft Diameter                                                                                            | 75mm / 2.95"                | Mechanical Seal      | Multi-spring b | balanced cartridge type with pumping ring chanical seal assembly with tungsten/silicon chanical seal faces. The mechanical seal has contained reservoir and is connected to an |      |          |      |  |
|  | Fuel Rate @ BEP 2,000rpm                                                                                  | 71.6L/hr / 0.32 USgal/min * |                      |                |                                                                                                                                                                                |      |          |      |  |
|  | Fuel Rate @ BEP 1,600rpm                                                                                  | 37.0L/hr / 0.16 USgal/min * |                      |                |                                                                                                                                                                                |      |          |      |  |
|  | Fuel Tank Capacity                                                                                        | 1,400L / 370 USgal          |                      | external reser | ernal reservoir.                                                                                                                                                               |      |          |      |  |