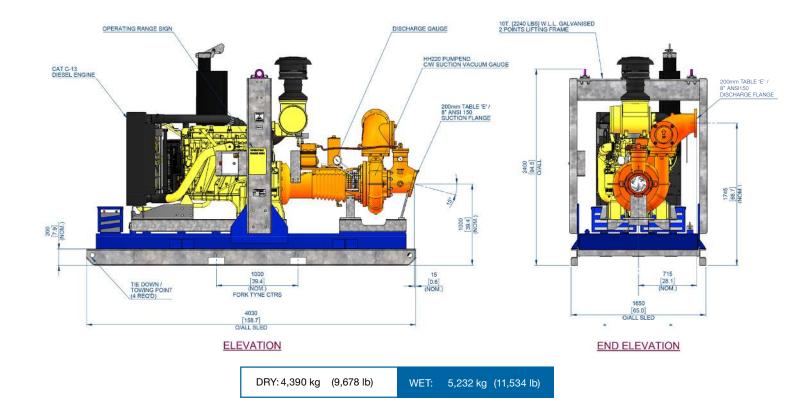

# CORROSION RESISTANT

Stainless steel 316 (CF8M) internals as standard.

Rental

Marine

& Civil

Sewage & Waste Water

|  |                                                                                                           |                             | MATERIALS OF         |                |                                                                                                                                                                                |      |          |      |  |
|--|-----------------------------------------------------------------------------------------------------------|-----------------------------|----------------------|----------------|--------------------------------------------------------------------------------------------------------------------------------------------------------------------------------|------|----------|------|--|
|  | <b>DESIGN DETAILS</b> Auto self priming, centrifugal single stage, end suction, 3 vane semi open impeller |                             | CONSTRUCTION         |                | AUSTRALIA                                                                                                                                                                      |      | AMERICAS |      |  |
|  |                                                                                                           |                             | STANDARDS            | MATERIAL       | GRADE                                                                                                                                                                          | AS   | GRADE    | ASTM |  |
|  |                                                                                                           |                             | Tee Piece            | SG Iron        | 400/12                                                                                                                                                                         | 1831 | 65-45-12 | A536 |  |
|  | Suction Flange                                                                                            | 200mm / 8"                  | Pump Casing (Volute) | SG Iron        | 400/12                                                                                                                                                                         | 1831 | 65-45-12 | A536 |  |
|  | Delivery Flange                                                                                           | 200mm / 8"                  | Front Wear Plate     | Stainless      | 316/H6B                                                                                                                                                                        | 2074 | CF8M     | A351 |  |
|  | Solids Handling                                                                                           | 55mm / 2.16"                | Impeller             | Stainless      | 316/H6B                                                                                                                                                                        | 2074 | CF8M     | A351 |  |
|  | Maximum Head                                                                                              | 125m / 410ft                | Rear Wear Plate      | Stainless      | 316/H6B                                                                                                                                                                        | 2074 | CF8M     | A351 |  |
|  | Maximum Flow                                                                                              | 270L/sec / 4,280 USgal/min  | Pump Shaft           | Stainless      | 431                                                                                                                                                                            | 2074 | 98b-431  | A276 |  |
|  | Engine Type                                                                                               | CAT-C13                     | Bearing Bracket      | SG Iron        | 400/12                                                                                                                                                                         | 1831 | 65-45-12 | A536 |  |
|  | Engine Adaptor                                                                                            | SAE #1                      | Bearing Covers       | SG Iron        | 400/12                                                                                                                                                                         | 1831 | 65-45-12 | A536 |  |
|  | Shaft Diameter                                                                                            | 75mm / 2.95"                | Mechanical Seal      | Multi-spring b | balanced cartridge type with pumping ring chanical seal assembly with tungsten/silicon chanical seal faces. The mechanical seal has contained reservoir and is connected to an |      |          |      |  |
|  | Fuel Rate @ BEP 2,000rpm                                                                                  | 71.6L/hr / 0.32 USgal/min * |                      |                |                                                                                                                                                                                |      |          |      |  |
|  | Fuel Rate @ BEP 1,600rpm                                                                                  | 37.0L/hr / 0.16 USgal/min * |                      |                |                                                                                                                                                                                |      |          |      |  |
|  | Fuel Tank Capacity                                                                                        | 1,400L / 370 USgal          |                      | external reser | ernal reservoir.                                                                                                                                                               |      |          |      |  |