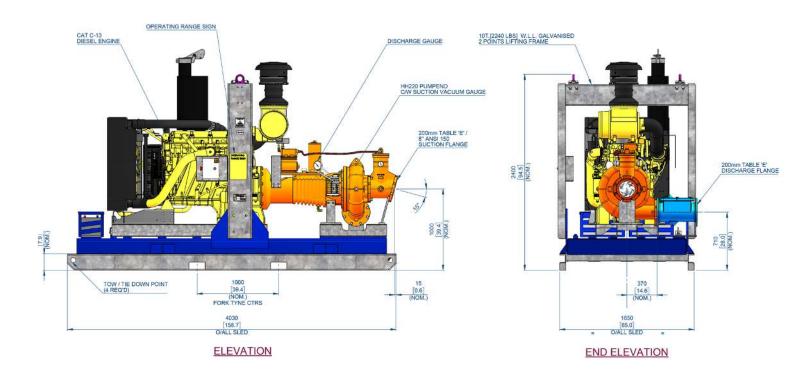

# CORROSION RESISTANT

Stainless steel 316 (CF8M) internals as standard.

Rental

Marine

& Civil

Sewage & Waste Water

|  |                                                                                                           |                             | MATERIALS OF         |                |                                                                                                                                                                                |      |          |      |  |
|--|-----------------------------------------------------------------------------------------------------------|-----------------------------|----------------------|----------------|--------------------------------------------------------------------------------------------------------------------------------------------------------------------------------|------|----------|------|--|
|  | <b>DESIGN DETAILS</b> Auto self priming, centrifugal single stage, end suction, 3 vane semi open impeller |                             | CONSTRUCTION         |                | AUSTRALIA                                                                                                                                                                      |      | AMERICAS |      |  |
|  |                                                                                                           |                             | STANDARDS            | MATERIAL       | GRADE                                                                                                                                                                          | AS   | GRADE    | ASTM |  |
|  |                                                                                                           |                             | Tee Piece            | SG Iron        | 400/12                                                                                                                                                                         | 1831 | 65-45-12 | A536 |  |
|  | Suction Flange                                                                                            | 200mm / 8"                  | Pump Casing (Volute) | SG Iron        | 400/12                                                                                                                                                                         | 1831 | 65-45-12 | A536 |  |
|  | Delivery Flange                                                                                           | 200mm / 8"                  | Front Wear Plate     | Stainless      | 316/H6B                                                                                                                                                                        | 2074 | CF8M     | A351 |  |
|  | Solids Handling                                                                                           | 55mm / 2.16"                | Impeller             | Stainless      | 316/H6B                                                                                                                                                                        | 2074 | CF8M     | A351 |  |
|  | Maximum Head                                                                                              | 125m / 410ft                | Rear Wear Plate      | Stainless      | 316/H6B                                                                                                                                                                        | 2074 | CF8M     | A351 |  |
|  | Maximum Flow                                                                                              | 270L/sec / 4,280 USgal/min  | Pump Shaft           | Stainless      | 431                                                                                                                                                                            | 2074 | 98b-431  | A276 |  |
|  | Engine Type                                                                                               | CAT-C13                     | Bearing Bracket      | SG Iron        | 400/12                                                                                                                                                                         | 1831 | 65-45-12 | A536 |  |
|  | Engine Adaptor                                                                                            | SAE #1                      | Bearing Covers       | SG Iron        | 400/12                                                                                                                                                                         | 1831 | 65-45-12 | A536 |  |
|  | Shaft Diameter                                                                                            | 75mm / 2.95"                | Mechanical Seal      | Multi-spring b | balanced cartridge type with pumping ring chanical seal assembly with tungsten/silicon chanical seal faces. The mechanical seal has contained reservoir and is connected to an |      |          |      |  |
|  | Fuel Rate @ BEP 2,000rpm                                                                                  | 71.6L/hr / 0.32 USgal/min * |                      |                |                                                                                                                                                                                |      |          |      |  |
|  | Fuel Rate @ BEP 1,600rpm                                                                                  | 37.0L/hr / 0.16 USgal/min * |                      |                |                                                                                                                                                                                |      |          |      |  |
|  | Fuel Tank Capacity                                                                                        | 1,400L / 370 USgal          |                      | external reser | ernal reservoir.                                                                                                                                                               |      |          |      |  |